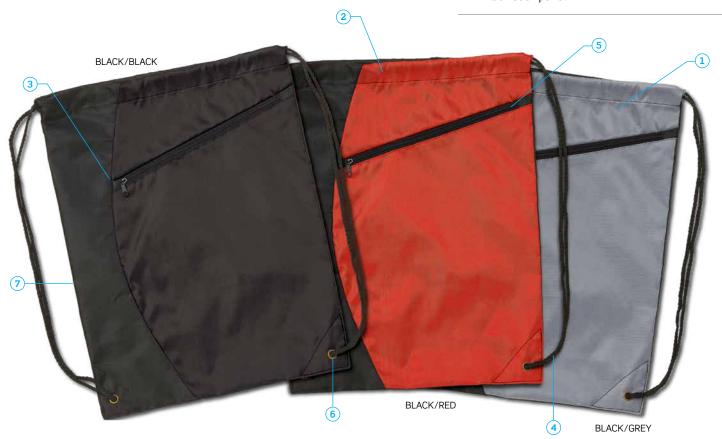

# Icon Backsack

Lightweight, strong and bright with handy front zip pocket, the Icon Backsack drawstring bag has lots of room for all your stuff - it draws shut at the top when you sling it on your back.

- 1: 210D polyester
- 2: Drawstring closure
- 3: Stylish curved 2 panel front
- **4:** Draw cords for use as over shoulder or backpack style carrying
- 5: Front zippered storage pocket
- 6: Reinforced eyelets at base
- 7: Black back panel

## **DESCRIPTION**

- 210D polyester
- Drawstring closure
- Stylish curved 2 panel front
- Draw cords for use as over shoulder or backpack style carrying
- Front zippered storage pocket
- Reinforced eyelets at base
- Black back panel