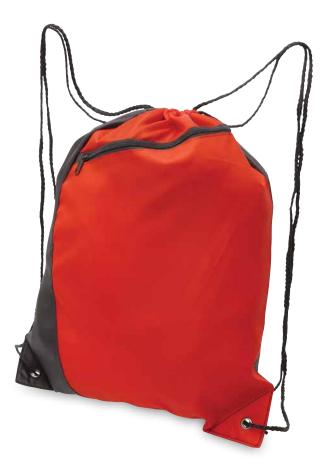

# Icon Backsack

Lightweight, strong and bright with handy front zip pocket, the Icon Backsack drawstring bag has lots of room for all your stuff - it draws shut at the top when you sling it on your back.

## **DESCRIPTION**

- 210D polyester
- Drawstring closure
- Stylish curved 2 panel front
- Draw cords for use as over shoulder or backpack style carrying
- Front zippered storage pocket
- Reinforced eyelets at base
- Black back panel