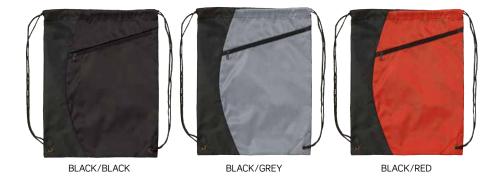

1206

# Icon Backsack

Lightweight, strong and bright with handy front zip pocket, the Icon Backsack drawstring bag has lots of room for all your stuff - it draws shut at the top when you sling it on your back.

- 1: 210D polyester
- 2: Drawstring closure
- 3: Stylish curved 2 panel front
- **4:** Draw cords for use as over shoulder or backpack style carrying
- 5: Front zippered storage pocket
- 6: Reinforced eyelets at base
- 7: Black back panel



# **COLOURWAYS**



www.legendlife.com.au Version C - 07-04-25



# 1206

# **Icon Backsack**



#### **SPECIFICATIONS**

#### MATERIAL

210D polyester

#### SIZE

35.5cm W x 43cm H

#### CAPACITY

3 litres

#### **DECORATION TYPES**

Embroidery, Supacolour, Supasub, Supaetch, Supaflex, Print

#### **DECORATION AREAS**

Embroidery area

Front Panel: 160mm Diameter

Supacolour/Print area

Front Panel: 200mm W x 250mm H

#### Supasub/Supaetch/Supaflex area

Front Panel: 100mm x 100mm

## **DESCRIPTION**

- 210D polyester
- Drawstring closure
- Stylish curved 2 panel front
- Draw cords for use as over shoulder or backpack style carrying
- Front zippered storage pocket
- Reinforced eyelets at base
- Black back panel

## **COLOURWAYS**

Black/Black, Black/Grey, Black/Red

# PACKAGING

Packed in a large poly bag